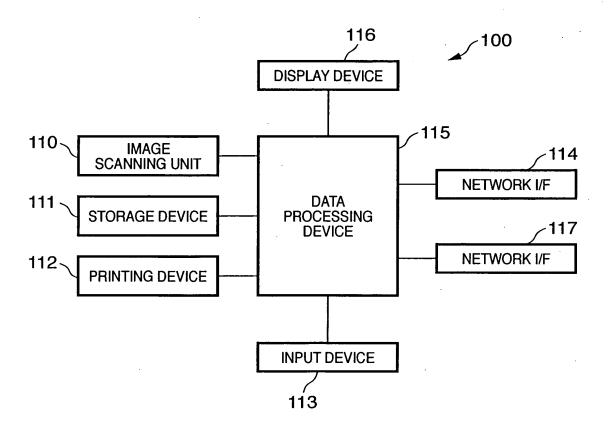

FIG. 2

FIG. 5

727

| BLOCK INFORMATION         | ORMATION                  |                                    |                    |           |             |                    |     |
|---------------------------|---------------------------|------------------------------------|--------------------|-----------|-------------|--------------------|-----|
|                           | PROPERTY                  | PROPERTY COORDINATE X COORDINATE Y | COORDINATE Y       | WIDTH     | HEIGHT<br>H | OCR<br>INFORMATION |     |
| BLOCK 1                   | 1                         | Υ1                                 | IJ                 | W1        | 도           | AVAILABLE          |     |
| BLOCK 2                   | 3                         | X2                                 | λ2                 | W2        | H2          | AVAILABLE          | · · |
| BLOCK 3                   | 2                         | Х3                                 | £Å                 | W3        | 왕           | NOT AVAILABLE      |     |
| BLOCK 4                   | <b>-</b>                  | X4                                 | 44                 | W4        | H4          | AVAILABLE          |     |
| BLOCK 5                   | 3                         | X5                                 | 5Å                 | W5        | H5          | AVAILABLE          |     |
| BLOCK 6                   | 5                         | 9X                                 | 9,                 | 9/        | 9H          | NOT AVAILABLE      |     |
|                           |                           |                                    |                    |           |             |                    |     |
| PROPE                     | PROPERTY 1:text 2:picture | 2 : picture 3 : ta                 | 3:table 4:line 5:p | 5 : photo |             |                    |     |
| INPUT FILE                | INPUT FILE INFORMATION    | 7                                  |                    |           |             |                    |     |
| TOTAL NUMBER<br>OF BLOCKS | MBER<br>XKS               | N                                  | ( =e )             |           |             |                    |     |
|                           |                           |                                    |                    |           |             |                    |     |